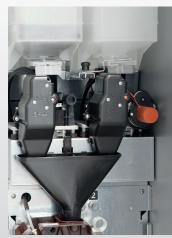

## WINNING T

- New High-impact design
- Wide selection of products: 8 containers
- Interactive user interface with 21.5" IPS touch (LCD technology developed to improve the viewing angle and reproduction of colours) and with Android on Android Box technology
- Integrated WIFI connections
- Configured for modem router key internet connection
- LED-illuminated upper and lower silk-screen design
- Spout movement to optimise product distribution
- High-performance FAS MF1 flat blade grinding/metering unit
- Excellent espresso guaranteed by the FAS EBG coffee group
- Automatic regulation for Top coffee grinding (In the two bell version)
- Solenoid mixing unit to optimize the temperatures in each individual instant product
- 4 auto-sucking high performance mixers
- Door with 3 closure points and programmable Rielda RS1 blocking lock
- Door with standard tamper-proof bar
- Modular side strut with reinforced change return
- Energy saving function