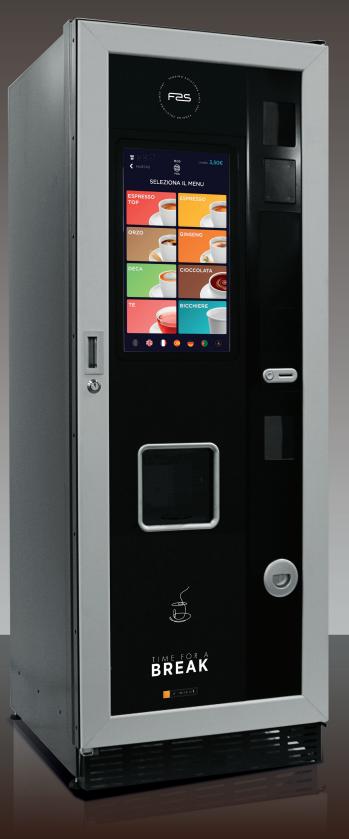

## WINNING T

- New High-impact design
- Wide selection of products: 8 containers
- Interactive user interface with 21.5" IPS touch (LCD technology developed to improve the viewing angle and reproduction of colours) and with Android on Android Box technology
- Integrated WIFI connections
- Configured for modem router key internet connection
- LED-illuminated upper and lower silk-screen design
- Spout movement to optimise product distribution
- High-performance FAS MF1 flat blade grinding/metering unit
- Excellent espresso guaranteed by the FAS EBG coffee group
- Automatic regulation for Top coffee grinding (In the two bell version)
- Solenoid mixing unit to optimize the temperatures in each individual instant product
- 4 auto-sucking high performance mixers
- Door with 3 closure points and programmable Rielda RS1 blocking lock
- Door with standard tamper-proof bar
- Modular side strut with reinforced change return
- Energy saving function