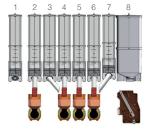

\* An EVA-EMP list indicating the power consumption of the machine is available on request.

- 1 = Sugar (on door) 2 = Lemon tea
- 3 = Chocolate
- 4 = Milk
- 5 = Instant coffee 1
- 6= Instant coffee 1
- 7 = Instant coffee 2
- 8 = Coffee beans
- E8 double glass case

## 1 = Sugar (on door)

- 2 = Lemon tea
- 3 = Instant coffee
- 4 = Instant coffee 5 = Milk
- 6 = Chocolate
- 7 = Coffee beans 1 (Standard grind)
- 8 = Coffee beans 2 (Variable grind)

Via Lago di Vico, 60 36015 Schio · Vicenza · Italy T +39 0445 502011 F +39 0445 502.010 info@fas.it www.fas.it