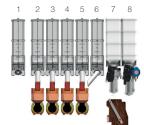

\* An EVA-EMP list indicating the power consumption of the machine is available on request.

- 1 = Sugar (on door) 2 = Lemon tea
- 3 = Chocolate
- 4 = Milk
- 5 = Instant coffee 1
- 6= Instant coffee 1
- 7 = Instant coffee 2
- 8 = Coffee beans
- E8 double glass case

## 1 = Sugar (on door)

- 2 = Lemon tea
- 3 = Instant coffee
- 4 = Instant coffee 5 = Milk
- 6 = Chocolate
- 7 = Coffee beans 1 (Standard grind)
- 8 = Coffee beans 2 (Variable grind)

Via Lago di Vico, 60 36015 Schio · Vicenza · Italy T +39 0445 502011 F +39 0445 502.010 info@fas.it www.fas.it